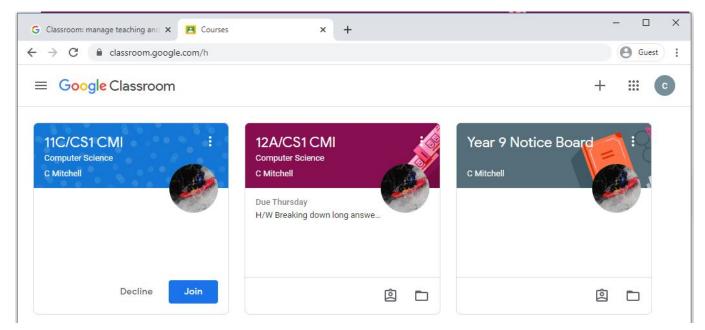

## How do they know what work to do?

On login, students are presented with their dashboard showing all of their classes.

Each class can be opened to find out more information.

The most recent post from the teacher is usually at the top of the stream, with previous posts below it. Upcoming deadlines are on the left hand side.