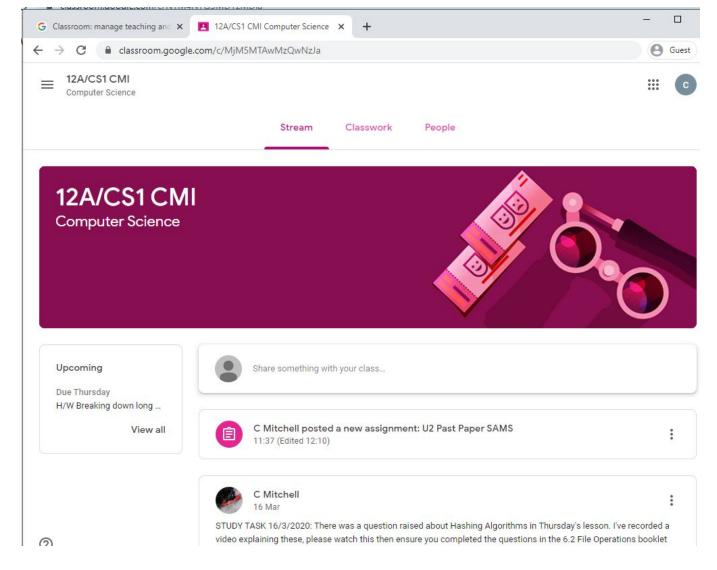

## How do they know what work to do?

On login, students are presented with their dashboard showing all of their classes.

Each class can be opened to find out more information.

The most recent post from the teacher is usually at the top of the stream, with previous posts below it. Upcoming deadlines are on the left hand side.